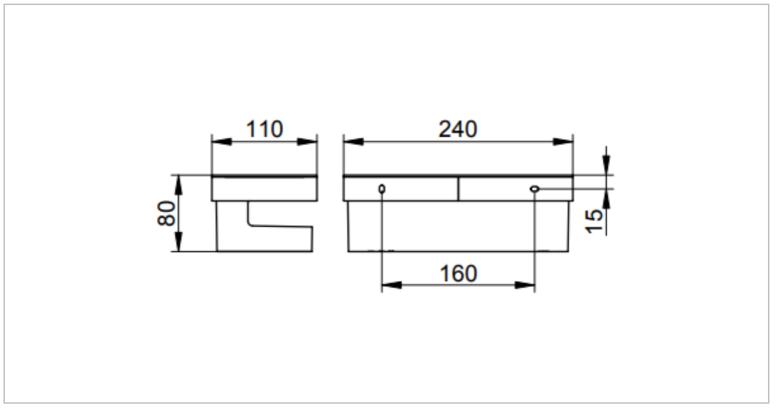

| Brand :         | KEUCO, Germany        |
|-----------------|-----------------------|
| Name :          | MOLL Shower Basket    |
| Item Code :     | 12758 010000          |
| Designer :      | Moll Design           |
| Color / Finish: | Chrome Plated         |
| Dimensions :    | Overall (LxWxH in cm) |
|                 | 16 x 11 x 8cm         |