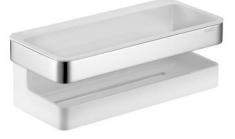

| Brand :         | KEUCO, Germany        |
|-----------------|-----------------------|
| Name :          | MOLL Shower Basket    |
| Item Code :     | 12758 010000          |
| Designer :      | Moll Design           |
| Color / Finish: | Chrome Plated         |
| Dimensions :    | Overall (LxWxH in cm) |
|                 | 16 x 11 x 8cm         |